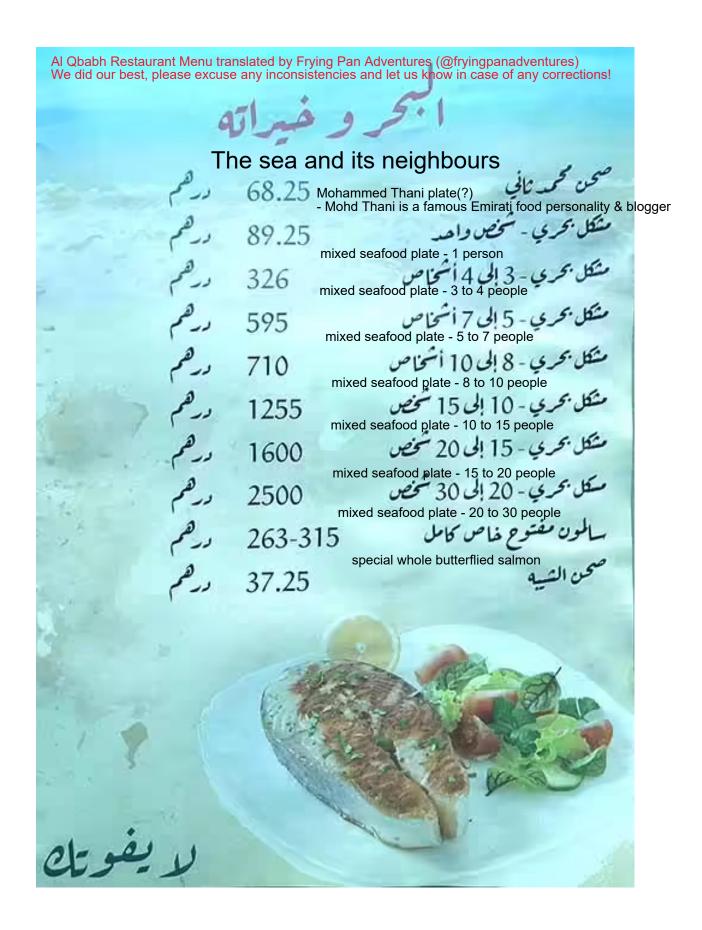

Grilled Qbabh (name of restaurant) piece - 1 person meal Complete grilled Qbabh - small size for 2 people Complete grilled Qbabh - medium size for 4 people Complete grilled Qbabh - large size for 7 people Prices are not fixed

| Al Qbabh Restaurant M<br>We did our best, please | lenu translated<br>e excuse any ir | d by Frying Pan Adver<br>nconsistencies and le | ntures (@fryingpanadventures)<br>t us know in case of any corrections! |
|--------------------------------------------------|------------------------------------|------------------------------------------------|------------------------------------------------------------------------|
|                                                  | 3                                  | على ا                                          |