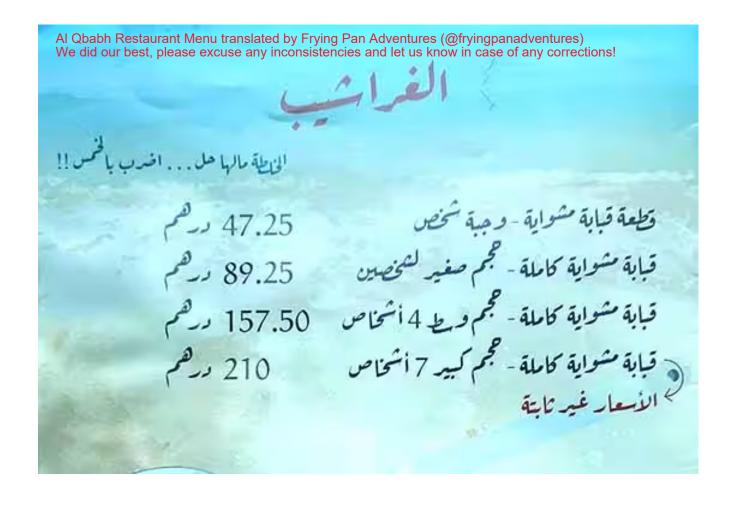

Grilled Qbabh (name of restaurant) piece - 1 person meal Complete grilled Qbabh - small size for 2 people Complete grilled Qbabh - medium size for 4 people Complete grilled Qbabh - large size for 7 people Prices are not fixed