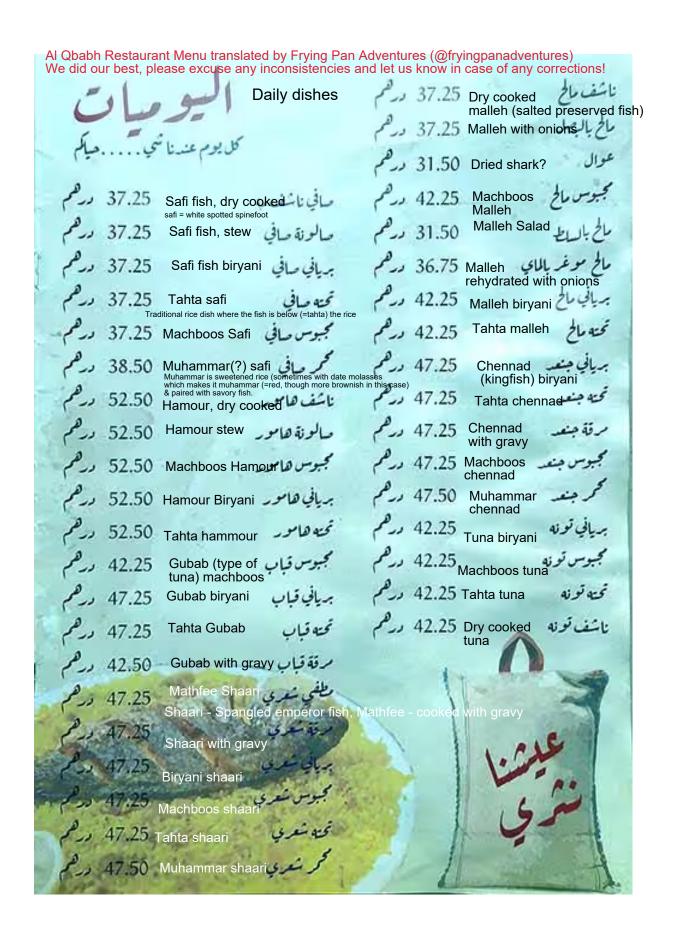

Grilled Qbabh (name of restaurant) piece - 1 person meal Complete grilled Qbabh - small size for 2 people Complete grilled Qbabh - medium size for 4 people Complete grilled Qbabh - large size for 7 people Prices are not fixed

| Al Qbabh Restaurant M<br>We did our best, please | lenu translated<br>e excuse any ir | d by Frying Pan Adver<br>nconsistencies and le | ntures (@fryingpanadventures)<br>t us know in case of any corrections! |
|--------------------------------------------------|------------------------------------|------------------------------------------------|------------------------------------------------------------------------|
|                                                  | 3                                  | على ا                                          | BBQ'ed