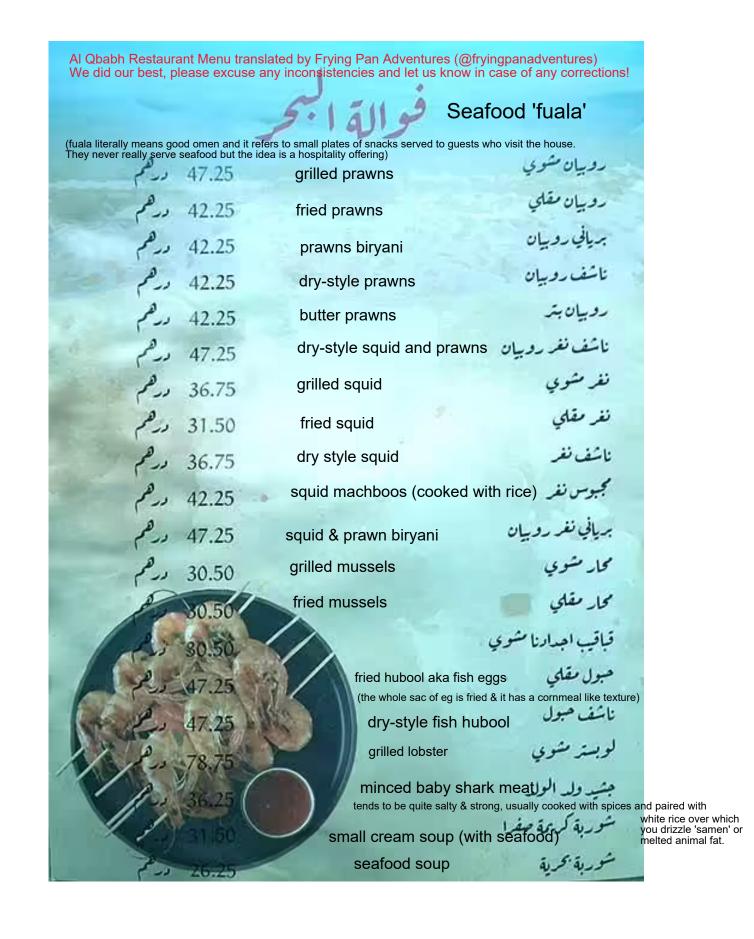

Grilled Qbabh (name of restaurant) piece - 1 person meal Complete grilled Qbabh - small size for 2 people Complete grilled Qbabh - medium size for 4 people Complete grilled Qbabh - large size for 7 people Prices are not fixed

| Al Qbabh Restaurant M<br>We did our best, please | lenu translated<br>e excuse any ir | d by Frying Pan Adver<br>nconsistencies and le | ntures (@fryingpanadventures)<br>t us know in case of any corrections! |
|--------------------------------------------------|------------------------------------|------------------------------------------------|------------------------------------------------------------------------|
|                                                  | 3                                  | على ا                                          | BB