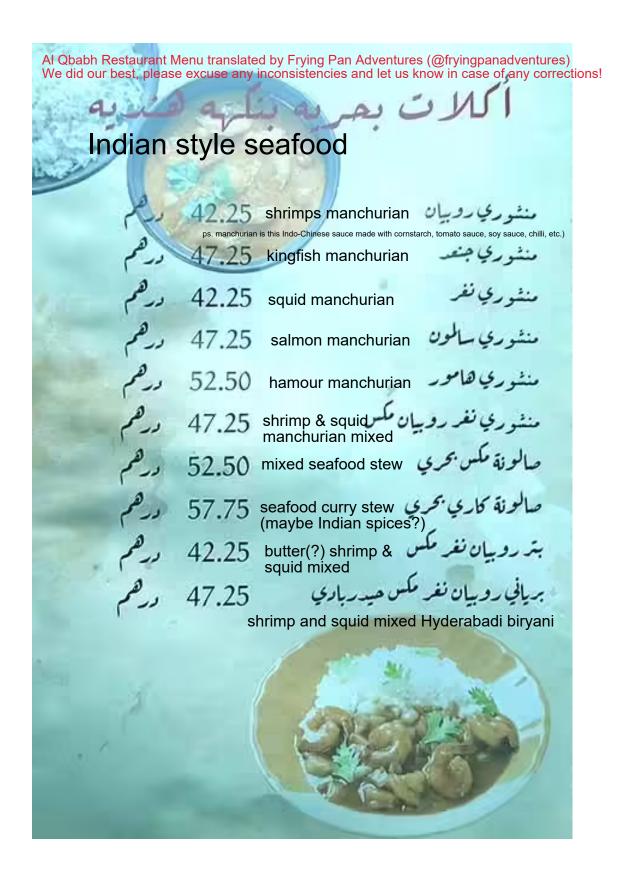

Grilled Qbabh (name of restaurant) piece - 1 person meal Complete grilled Qbabh - small size for 2 people Complete grilled Qbabh - medium size for 4 people Complete grilled Qbabh - large size for 7 people Prices are not fixed

| Al Qbabh Restaurant M<br>We did our best, please | lenu translated<br>e excuse any ir | d by Frying Pan Adver<br>nconsistencies and le | ntures (@fryingpanadventures)<br>t us know in case of any corrections! |
|--------------------------------------------------|------------------------------------|------------------------------------------------|------------------------------------------------------------------------|
|                                                  | 3                                  | على ا