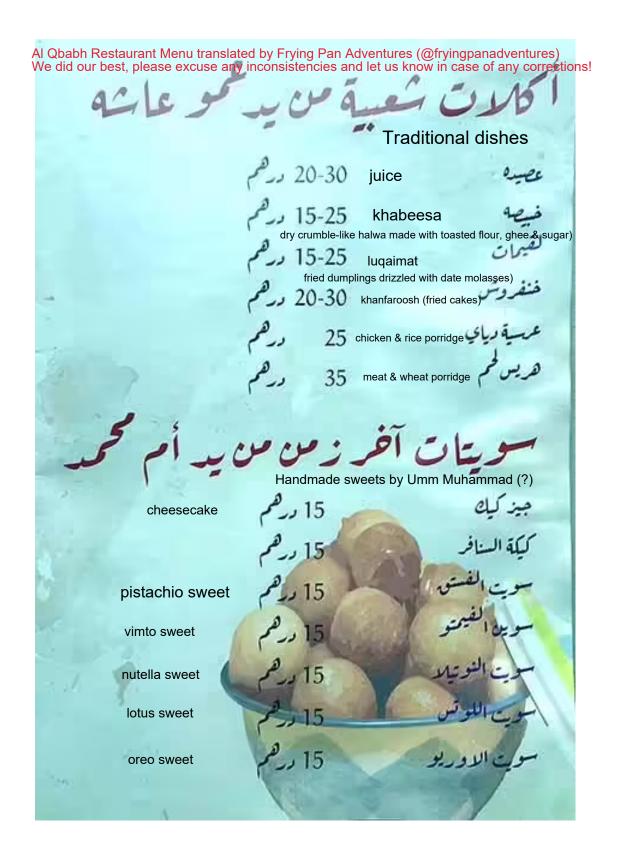

Grilled Qbabh (name of restaurant) piece - 1 person meal Complete grilled Qbabh - small size for 2 people Complete grilled Qbabh - medium size for 4 people Complete grilled Qbabh - large size for 7 people Prices are not fixed

| Al Qbabh Restaurant M<br>We did our best, please | lenu translated<br>e excuse any ir | d by Frying Pan Adver<br>nconsistencies and le | ntures (@fryingpanadventures)<br>t us know in case of any corrections! |
|--------------------------------------------------|------------------------------------|------------------------------------------------|------------------------------------------------------------------------|
|                                                  | 3                                  | على ا                                          | BBQ'