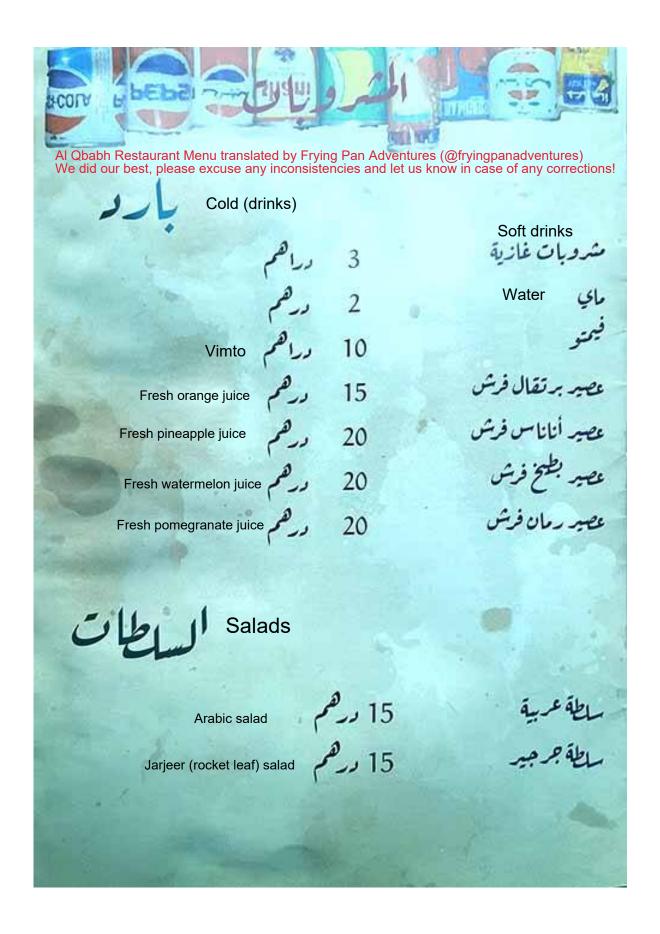

| درهم                               | 47.25                                          | هامور ستيك - مقلي                                                      |
| 4                                                | درهم                               | 42.25                                          | قباب - مقلي                                                            |
|                                                  |                                    | M                                              |                                                                        |
| 1000                                             |                                    |                                                |                                                                        |